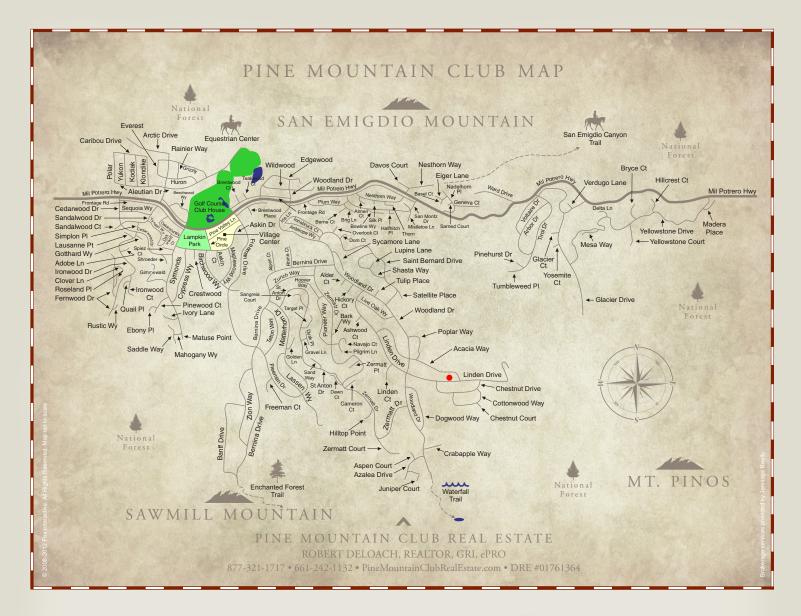

#### From Interstate I-5

From either direction on I-5, take the Frazier Mountain Park Road Exit (205). Go west for 12 miles. Bear right onto Mil Potrero Highway and drive 6 miles into Pine Mountain Club. Pine Mountain Village is on the left. You will see the Village Center sign at the corner of Mil Potrero Highway and Freeman Drive. Turn left on Freeman Drive and turn right on Pine Valley Lane into the Center. Continue on Pine Valley Lane until you see the Jennings Realty sign on the right.

#### From the California Coast & 101 Freeway

From either direction on the 101 Freeway, take the CA-166 exit. Take CA-166 east for approximately 70 miles. Turn right onto Cerro Noroeste Road and proceed for approximately 25 miles into Pine Mountain. Pine Mountain Village is on the right. Continue past the Center and turn right on Freeman Drive. Turn right on Pine Valley Lane into the Center. Continue on Pine Valley Lane until you see the Jennings Realty sign on the right.